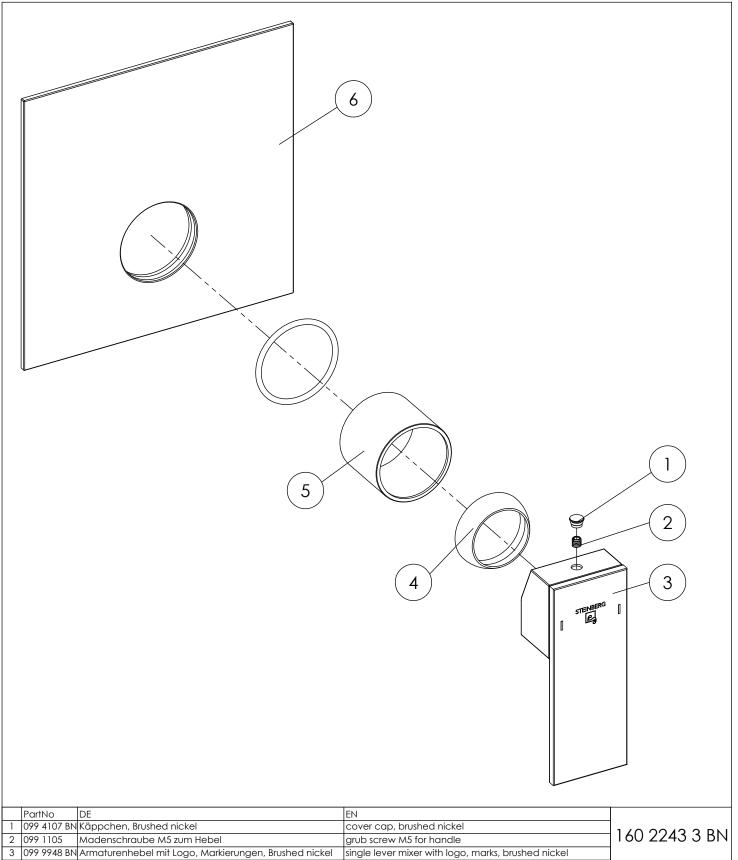

|   | PartNo        | DE                                                     | EN                                                    |                 |
|---|---------------|--------------------------------------------------------|-------------------------------------------------------|-----------------|
| 1 | 099 4107 BN   | Käppchen, Brushed nickel                               | cover cap, brushed nickel                             | 1 (0 00 40 0 0) |
| 2 | 099 1105      | Madenschraube M5 zum Hebel                             | grub screw M5 for handle                              | 160 2243 3 BN   |
| 3 | 099 9948 BN   | Armaturenhebel mit Logo, Markierungen, Brushed nickel  | single lever mixer with logo, marks, brushed nickel   | 1               |
| 4 | 099 8013 BN   | Kugelkappe, Brushed nickel                             | spherical cover cap of cartridge, brushed nickel      |                 |
| 5 | 099 8021 3 BN | Hülse, Brushed nickel                                  | sleeve, brushed nickel                                | 29.07.2022      |
| 6 | 160 9864 BN   | Schub-Rosette 165x165 mm, mit Dichtung, Brushed nickel | push rosette 165x165 mm, with o-rings, brushed nickel | 27.07.2022      |
|   |               |                                                        |                                                       |                 |
|   |               |                                                        |                                                       |                 |
|   |               |                                                        |                                                       |                 |
|   |               |                                                        |                                                       |                 |
|   |               |                                                        |                                                       |                 |
|   |               |                                                        |                                                       |                 |
|   |               |                                                        |                                                       | STEINBERG       |
|   |               |                                                        |                                                       |                 |